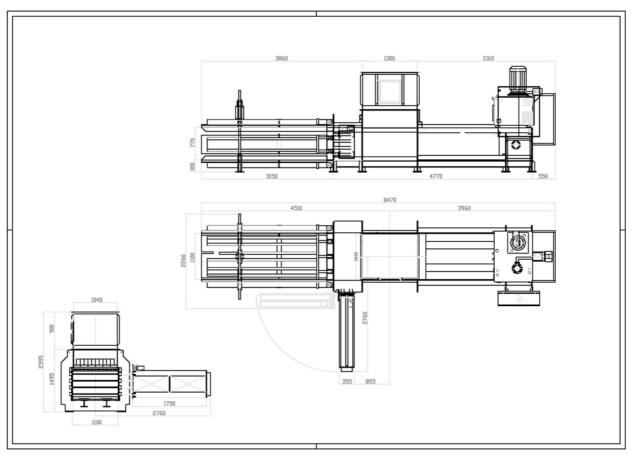

- Bale Mill sized 1100 x 750 x variable length
- Hopper opening 1300 x 700 mm.
- Motor size 22kw.
- 4 wire Horizontal tie
- 60Ton ram forces- hydraulic pressure 290 bar.
- 45 kg wire holders
- Siemens PLC and Operator interface

- Parker-Denison Hydraulics
- Automatic start up and shut down by photocell
- Four way squeeze system
- Pivoted main cylinder
- Adjustable bale length
- Operating manual and drawings
- Prosafe key exchange interlocks (5points)