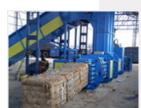

WASTE EQUIPMENT CONVEYOR: Refurbished 1300mm Wide Chain driven conveyor:- Swan Neck

Refurbished Large format compactor

Paal Shredder

Paal Shredder: RWNO 11/810, 17mm cut Twin shaft shredder Avilable NOW.