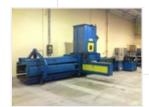

Refurbished ATS 110.75 Automatic
Channel Baler

Factory Refurbished ATS 75.75 60Ton
Autobaler

Refurbished Chain driven conveyor 1300mm

Refurbished ATS 110.75 Automatic Channel Baler Factory Refurbished:- Anis Trend ATS 75.75 22kw – 60Ton force Autobaler

WASTE EQUIPMENT CONVEYOR: Refurbished 1300mm Wide Chain driven conveyor:- Swan Neck

Refurbished Large format compactor

Paal Shredder

Paal Shredder: RWNO 11/810, 17mm cut Twin shaft shredder Avilable NOW.