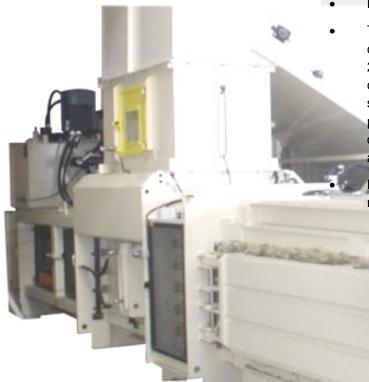

## BALER

## ATS 75-110

Ideally suited to Manufacturing Plants, printers, convertors, warehouses & distribution, manufacturers of alum-foil and packaging.

This type of baler is designed for baling corrugated trim, newspapers, magazines, cardboard, plastic, packaging, alum-foil, thin alum-sheet and cans.

- The ram chamber is deep and narrow providing efficient shearing of these types of material.
- Feeding and conveyors are controlled by photocells in the hopper.
- Feed hopper size options of 160 x 70cm or 130 x 70cm and with the addition of pre-press flaps this increases the width to 80cm.
- The bale length is controlled by the length control wheel and/or by the number of strokes.
- Bales are tied in 5x horizontal direction.
- There is a choice of single material control system or multi-material (up to 20) including proportional pressure control. The operator has the option of selecting any of the pre-set programmes for automated operation or if required these settings can be adjusted and stored manually.
  - Press chamber can be made of wear resistant sheet metal.