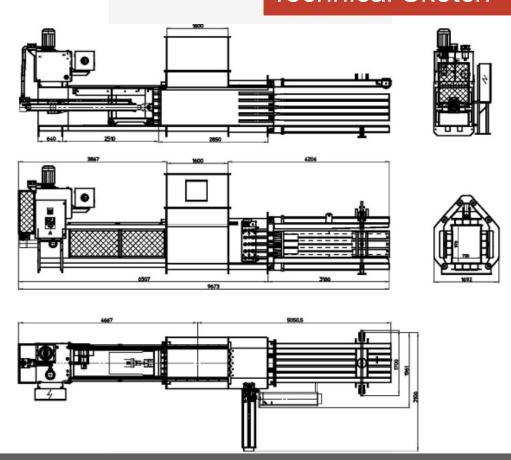

## **Technical Sketch**

## **Technical Specifications**

| Press force              | t      | Max. 142          | Max. 115          | Max. 91           | Max. 74           | Max. 58           | Max. 45           |
|--------------------------|--------|-------------------|-------------------|-------------------|-------------------|-------------------|-------------------|
| Specific pressure        | kg/cm2 | 17.2              | 14                | 11                | 8.9               | 7.1               | 5.4               |
| Power                    | kW     | 90 / 60           | 90 / 45           | 60 / 45           | 60 / 30           | 45 / 22           | 30 / 22           |
| Bale size<br>(W X H X L) | cm     | 110x75x50-<br>220 | 110x75x50-<br>220 | 110x75x50-<br>220 | 110x75x50-<br>220 | 110x75x50-<br>220 | 110x75x50-<br>220 |
| Feed opening             | cm     | 160 x 104         |
| Cycle time               | S      | 13 / 21           | 11 /21            | 13 / 17           | 11 / 22           | 11 / 26           | 13 / 21           |
| Capacity (50 kg/m3)      | t/h    | 10 / 65           | 9.5 / 6           | 9.5 / 6           | 11 / 5.5          | 10.5 / 5.5        | 9 /5.5            |
| Auto-tier                |        | 5x horizont.      |