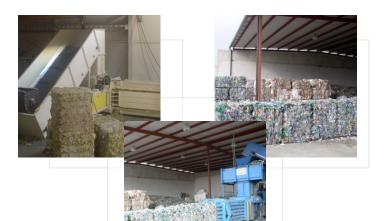

## ATS 75-110

Ideally suited to Manufacturing Plants, printers, convertors, warehouses & distribution, manufacturers of alum-foil and packaging.

This type of baler is designed for baling corrugated trim, newspapers, magazines, cardboard, plastic, packaging, alum-foil, thin alum-sheet and cans.

- The ram chamber is deep and narrow providing efficient shearing of these types of material.
- Feeding and conveyors are controlled by photocells in the hopper.
- Feed hopper size options of 160 x 70cm or 130 x 70cm and with the addition of pre-press flaps this increases the width to 80cm.
- The bale length is controlled by the length control wheel and/or by the number of strokes.
- Bales are tied in 5x horizontal direction.
- There is a choice of single material control system or multi-material (up to 20) including proportional pressure control. The operator has the option of selecting any of the pre-set programmes for automated operation or if required these settings can be adjusted and stored manually.
  - Press chamber can be made of wear resistant sheet metal.