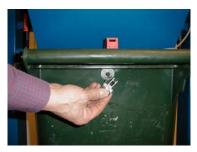

## Safety First .....

Key interlock ensures that the machine cannot be operated without a bin in position

| Model: Comet 1000 | Specifications             |
|-------------------|----------------------------|
| Machine Weight    | 80 kg′s                    |
| Machine Width     | 675 mm                     |
| Machine Depth     | 730 mm                     |
| Machine Height    | 1,835 mm                   |
| Feed Opening      | 380 mm x 300 mm            |
|                   |                            |
| Bin Required      | 120 Itr wheeled bin        |
| Throughput        | Approx 1 tonne per hour    |
| Safety            | CE marked / E-Stop         |
| Safety            | Sealed lid to bin / switch |
|                   |                            |
| Motor             | 0.37 kw                    |
| Power             | 240v single phase          |
| Plug              | BS 13 amp                  |
| Colour            | Blue RAL 5010              |