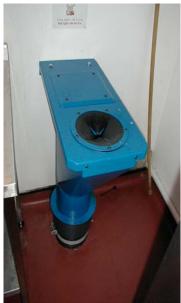

## COMET 2000 GLASS CRUSHER AUTOMATIC CHUTE FEED

- For Drinks bottles, glasses and other glass receptacles
- Reduces bottles to crushed glass in seconds
- Ideal for Pubs, clubs, restaurants, hotels, exhibition centres
- Can be converted to "automatic" with chute feed
- Multiple bins can be used if colour segregation is needed
- Safe and simple to operate.
- Throughput of up to 1.45 tonnes per hour
- Fitted with standard 13 amp plug
- Saves space and organises your waste bottle disposal