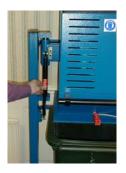

## No Effort.....

Assisted gas strut allows bins to be connected and removed with ease

## Safety First .....

Key interlock ensures that the machine cannot be operated without a bin in position

| Model: Comet 1000 | Specifications             |
|-------------------|----------------------------|
| Machine Weight    | 80 kg′s                    |
| Machine Width     | 675 mm                     |
| Machine Depth     | 730 mm                     |
| Machine Height    | 1,835 mm                   |
| Feed Opening      | 380 mm x 300 mm            |
|                   |                            |
| Bin Required      | 120 Itr wheeled bin        |
| Throughput        | Approx 1 tonne per hour    |
| Safety            | CE marked / E-Stop         |
| Safety            | Sealed lid to bin / switch |
|                   |                            |
| Motor             | 0.37 kw                    |
| Power             | 240v single phase          |
| Plug              | BS 13 amp                  |
| Colour            | Blue RAL 5010              |