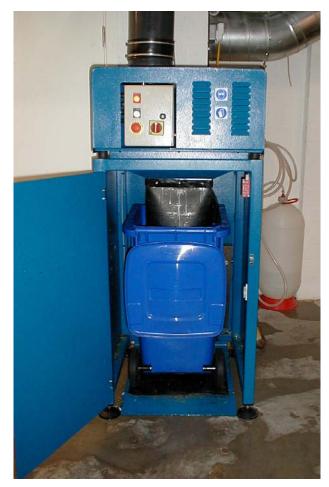

## COMET 2000 GLASS CRUSHER AUTOMATIC CHUTE FEED

## **COMET Glass Crushers**

allow you to safely dispose of drinks bottles, glasses, and other glass receptacles.

They are compatible with a standard 120-360 ltr wheeled bin, ideal for easy disposal or recycling.

- For Drinks bottles, glasses and other glass receptacles
- Reduces bottles to crushed glass in seconds
- Ideal for Pubs, clubs, restaurants, hotels, exhibition centres
- Can be converted to "automatic" with chute feed
- Multiple bins can be used if colour segregation is needed
- Safe and simple to operate.
- Throughput of up to 1.45 tonnes per hour
- Fitted with standard 13 amp plug
- Saves space and organises your waste bottle disposal

## Safety First .....

Key interlock ensures that the machine cannot be operated without a bin in position

| Model: Comet 1000 | Specifications             |
|-------------------|----------------------------|
| Machine Weight    | 80 kg′s                    |
| Machine Width     | 675 mm                     |
| Machine Depth     | 730 mm                     |
| Machine Height    | 1,835 mm                   |
| Feed Opening      | 380 mm x 300 mm            |
|                   |                            |
| Bin Required      | 120 Itr wheeled bin        |
| Throughput        | Approx 1 tonne per hour    |
| Safety            | CE marked / E-Stop         |
| Safety            | Sealed lid to bin / switch |
|                   |                            |
| Motor             | 0.37 kw                    |
| Power             | 240v single phase          |
| Plug              | BS 13 amp                  |
| Colour            | Blue RAL 5010              |