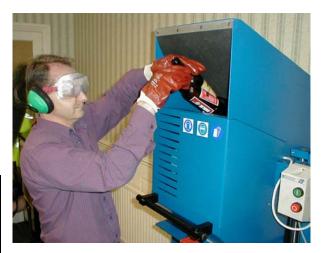

- For Drinks bottles, glasses and other glass receptacles
- Reduces bottles to crushed glass in seconds
- Ideal for Pubs, clubs, restaurants, hotels, exhibition centres
- Can be converted to "automatic" with chute feed
- Multiple bins can be used if colour segregation is needed
- Safe and simple to operate.
- Throughput of up to 1.45 tonnes per hour
- Fitted with standard 13 amp plug
- Saves space and organises your waste bottle disposal

## No Effort.....

Assisted gas strut allows bins to be connected and removed with ease