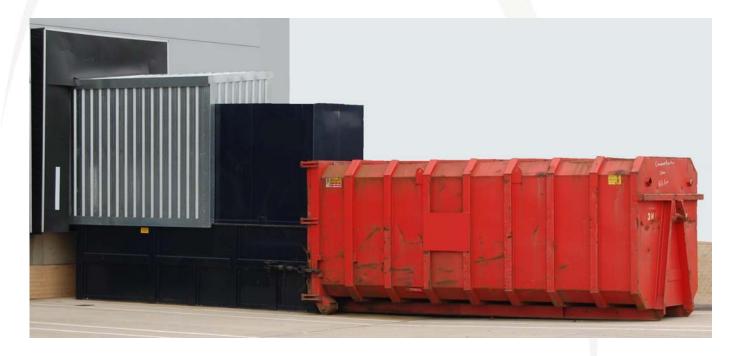

## Waste & Recycling Systems

- Large Format: Refurbished GG-S4 Static Compactor
  - Rain Enclosure (fully enclosed)
  - Walk on Back
  - Hopper Door Safety interlock and Controls
  - Bin ¾ and Full indicators
  - Side / floor mounted Hydraulic power pack
  - Conveyor feed available (Optional)

PRICE:- POA

For full details, call 01254 699200

| GG-S4 Specification         | Metric Units      |
|-----------------------------|-------------------|
| Charge Box Volume           | 3.05 cubic meters |
| CHEM Volume per Stroke      | 2.45 cubic meters |
| CHEM Volume per Hour        | 136 cubic meters  |
| Charge Box Length           | 1825mm            |
| Charge Box Width            | 1480mm            |
| Ram Depth                   | 900mm             |
| Cycle Time                  | 65 seconds        |
| Compaction Force            | 27000kgs/54000kgs |
| Overall Length              | 4350mm            |
| Overall Width               | 1845mm            |
| Loading Dock (walk on Back) | Rain Enclosure    |