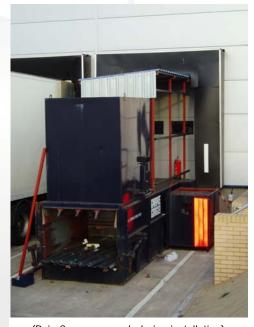

r mounted Hydraulic power pack
  - Conveyor feed available (Optional)

PRICE:- POA

For full details, call 01254 699200



| GG-S4 Specification         | Metric Units      |
|-----------------------------|-------------------|
| Charge Box Volume           | 3.05 cubic meters |
| CHEM Volume per Stroke      | 2.45 cubic meters |
| CHEM Volume per Hour        | 136 cubic meters  |
| Charge Box Length           | 1825mm            |
| Charge Box Width            | 1480mm            |
| Ram Depth                   | 900mm             |
| Cycle Time                  | 65 seconds        |
| Compaction Force            | 27000kgs/54000kgs |
| Overall Length              | 4350mm            |
| Overall Width               | 1845mm            |
| Loading Dock (walk on Back) | Rain Enclosure    |



(Rain Cover removed, during installation)